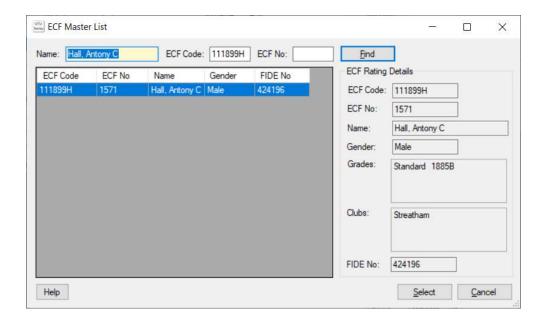

## ECF Rating Details.

This ECF Rating details shows the details from the ECF Rating list for the selected player.

#### Find button

If the required player isn't displayed the Name, ECF Code and/or ECF No can be changed and the Find buuton can be used to search for the required player on the ECF Rating List.

### **Select Button**

Pick the required player on the ECF Rating List and click on the Select button. This will pass all the players details from the ECF Rating List and merge them with the existing details on the Master or Player Details screen.